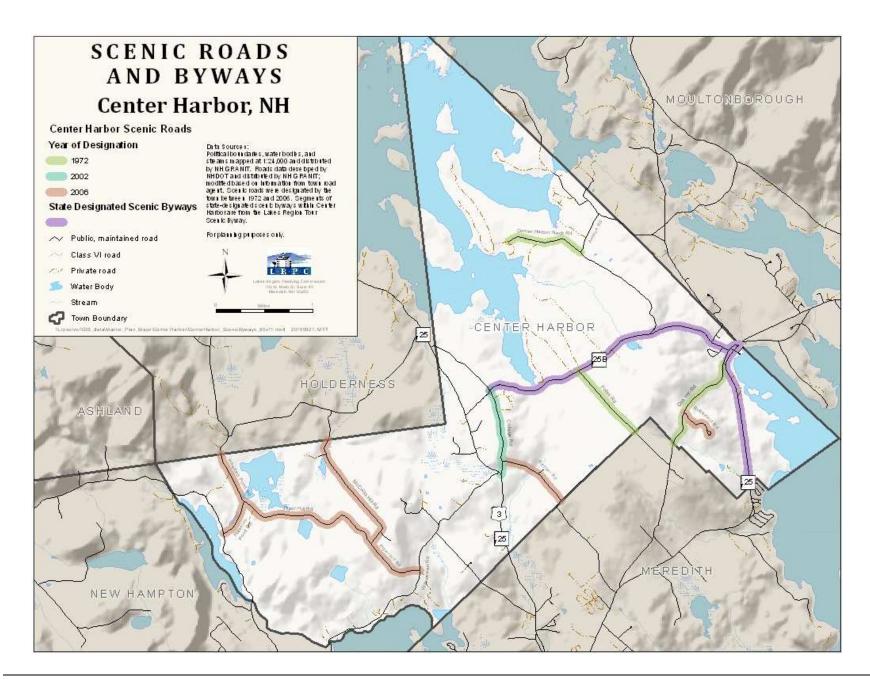

The following datasets were mapped at 1:24,000 and distributed by NH GRANIT: roads, from NH DOT; streams, rivers, and water bodies, from the NH Hydrography Dataset, mapped by USGS, US EPA, and NH DES; town boundaries, from USGS; railroads from USGS. Background hillshade is derived from a 30-m statewide digital elevation model from USGS. NH DOT roads data modified based on information from town road agent.

For planning purposes only.

Digital data in NH GRANIT represent the efforts of the contributing agencies to record information from the citied source materials. Complex Systems Research Center (CSRC), under the contract to the Office of Energy and Planning (OEP), and in consultation with cooperating agencies, maintains a continuing program to identify and correct errors in these data. Neither OEP nor CSRC make any claim to the validity or reliability or to any implied uses of these data.