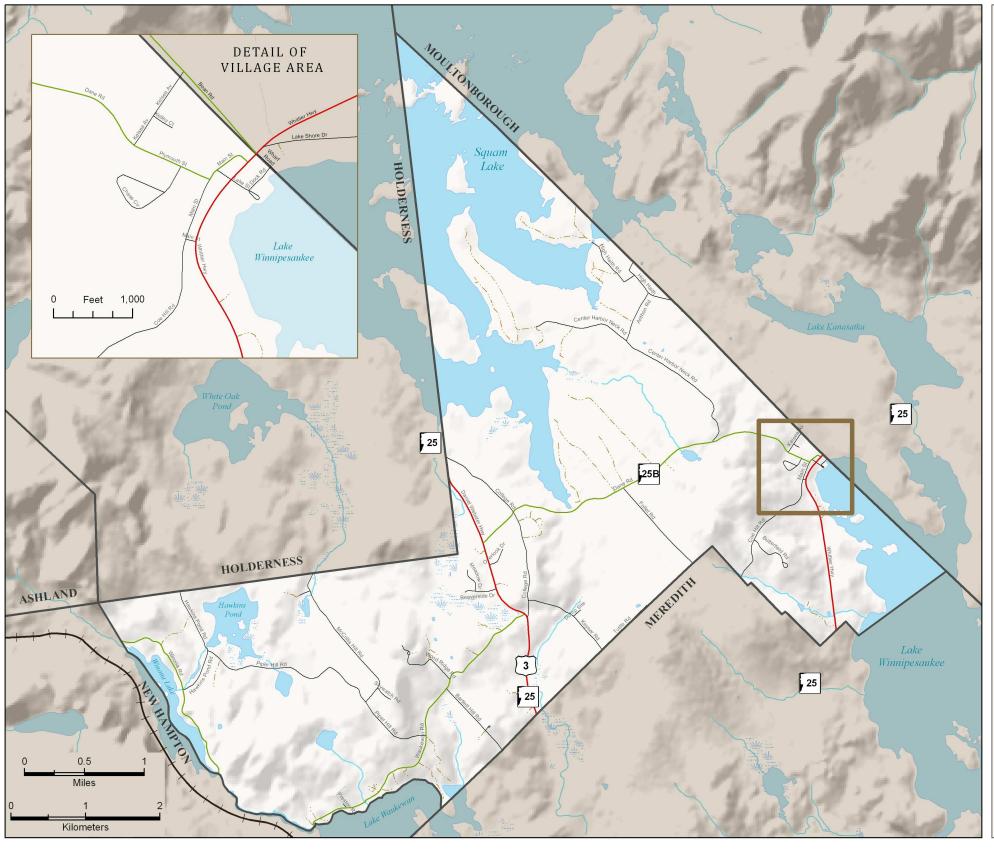

## ROADS: ADMINISTRATIVE CLASS Center Harbor, NH

- ----- Primary state highway
- Secondary state highway
- Local road
- --- Class VI Unmaintained road
- -··- Private road
- Railroad

Lakes Region Planning Commission 103 N. Main St. Suite #3 Meredith, NH 03253

The following datasets were mapped at 1:24,000 and distributed by NH GRANIT: roads, from NH DOT; streams, rivers, and water bodies, from the NH Hydrography Dataset, mapped by USGS, US EPA, and NH DES; town boundaries, from USGS; railroads from USGS. Background hillshade is derived from a 30-m statewide digital elevation model from USGS. NH DOT roads data modified based on information from town road agent.

For planning purposes only.

Digital data in NH GRANIT represent the efforts of the contributing agencies to record information from the citied source materials. Complex Systems Research Center (CSRC), under the contract to the Office of Energy and Planning (OEP), and in consultation with cooperating agencies, maintains a continuing program to identify and correct errors in these data. Neither OEP nor CSRC make any claim to the validity or reliability or to any implied uses of these data.